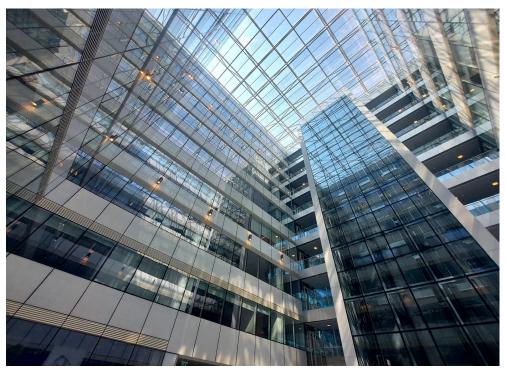

## **DESCRIPTION**

Office spaces for rent situated in Northern side of Bucharest, Barbu Vacarescu area, at only a few minutes distances from Pipera subway. A class building spaces - BREEAM "Excellent" certification.

Facilities: reception;

access control;

BMS System;

conference room;

raised floor;

suspended ceilings with embedded lights;

6 elevators;

coffee shop/ restaurant;