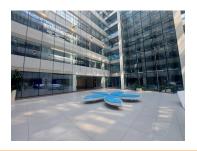

## **DESCRIPTION**

Office spaces for rent situated in Northern side of Bucharest, Barbu Vacarescu area, at only a few minutes distances from Pipera subway. A class building spaces - BREEAM "Excellent" certification.

Facilities: reception;

access control;

BMS System;

conference room;

raised floor;

suspended ceilings with embedded lights;

6 elevators;

coffee shop/ restaurant;