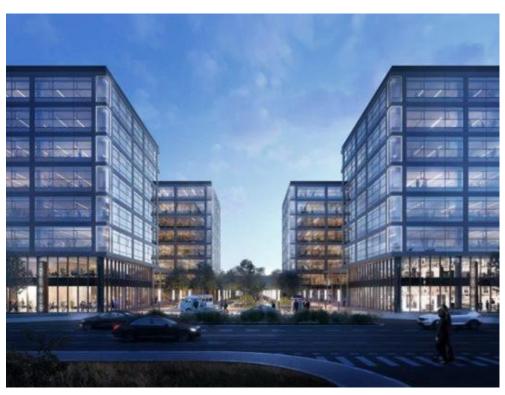

## Bucurestii Noi

## **CARACTERISTICS**

► AREA: Bucurestii Noi

Usable surface: 46000 sqm

Maximum height: S+P+6E

## **DESCRIPTION**

The office building situated in the Northern side of Bucharest, close to Bazilescu park and Constanta Bridge, benefiting of easy access to all the important point of interest in the city. The subway station Jiului is very close.

Facilities:

A class office building BREEAM certification

Medical standard equipment

UV -C light desinfection

Touch free smart lifts;

conference room;

fitness room;

false ceiling with built-in LED lamps

fireproof system

BMS;

LED lighting fixtures;

Parking lots with chargers for electric cars;

parking for bicycle;

restaurants;

locker room, showers for bikers;

Available areas: 46,000 sqm;

Surface per floor: 3,000 sqm;