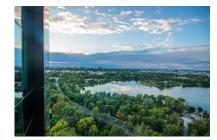

Description:

The apartment is disposed on the 18th floor, benefiting of a tremendous view and is divided in 5 rooms:

large and bright living room with kitchen and dining, sanitary group, office, master bedroom with own bathroom and dressing room, 2nd bedroom also with own bathroom, laundry room, bathroom, hall, dressing room, bathroom, 2 balconies, 3 parking places included. Surfaces: