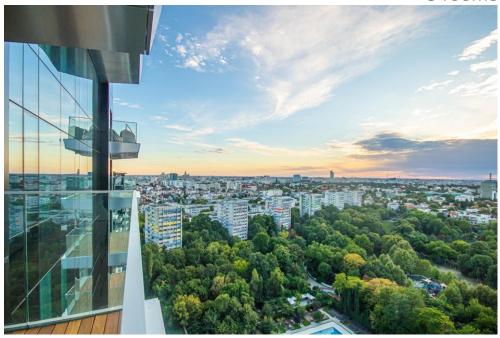

Description:

The apartment is disposed on the 18th floor, benefiting of a tremendous view and is divided in 5 rooms:

large and bright living room with kitchen and dining, sanitary group, office, master bedroom with own bathroom and dressing room, 2nd bedroom also with own bathroom, laundry room, bathroom, hall, dressing room, bathroom, 2 balconies, 3 parking places included. Surfaces: