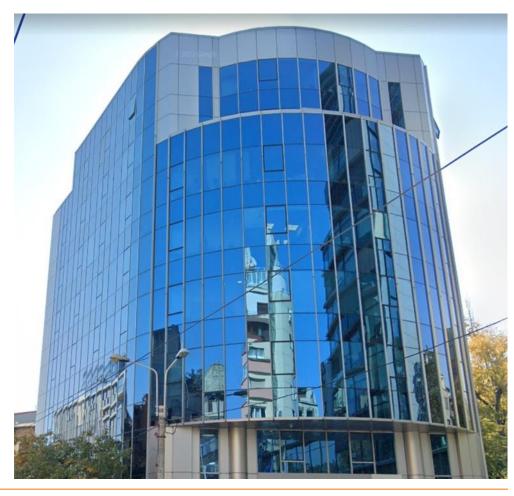

## **DESCRIPTION**

The office building is situated downtown, in Batistei area, very close to Universitate, in an exceptional location very accessible both from city center and from the Northern side Henri Coanda International Airport.

Facilities:

7 parking plots in the underground;

1 terrace on the 7th floor;

natural light; elevator;

phone and Internet network;

false ceiling

air conditioning;

13 EUR sqm + VAT