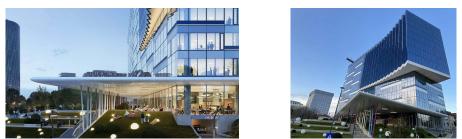

## DESCRIPTION

Office building for rent situated in the center of the city in Barbu Vacarescu area, at only a few minutes distance from the subway station. The properties have many open spaces with natural light.

Facilities: green building HVAC PC and phone network Glass curtain wall with anti-solar protection BMS raised floor CCTV 5 elevators cafeteria, restaurant, arranged courtyard Bicycle parking with all the facilities (showers, lockers) 16.50 EUR sqm + VAT