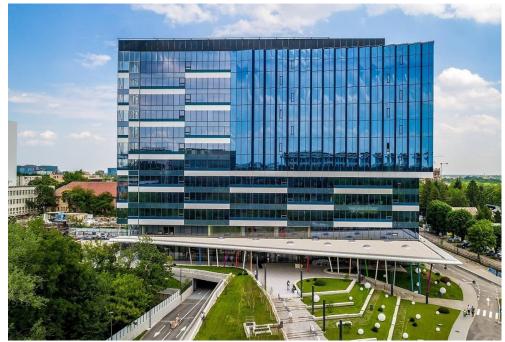

## Barbu Vacarescu

## CARACTERISTICS

- AREA: Barbu Vacarescu
- Usable surface: 39000 sqm
- Maximum height: 2S+P+11E

## DESCRIPTION

Office building for rent situated in the center of the city in Barbu Vacarescu area, at only a few minutes distance from the subway station. The properties have many open spaces with natural light.

Facilities: green building HVAC PC and phone network Glass curtain wall with anti-solar protection BMS raised floor CCTV 5 elevators cafeteria, restaurant, arranged courtyard Bicycle parking with all the facilities (showers, lockers) 16.50 EUR sqm + VAT