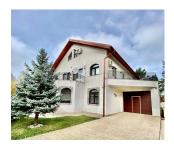

## **CARACTERISTICS**

▶ AREA: Baneasa

► Usable surface: 441 sqm ► Land Surface: 1000 sqm

No. of Bedrooms: 6

No. of Rooms: 8

No. of Bathrooms: 4

Parking places: 3

Construction year: 2008

Maximum height: P+1E+M

▶Balconies : 2

No. of Balconies: 5

## **DESCRIPTION**

The villa is located in a safe and quiet neighborhood, in Pipera, near to the international schools and Baneasa forest. VILLA - with 6 domitoare, 4 bathrooms, large courtyard, garage;