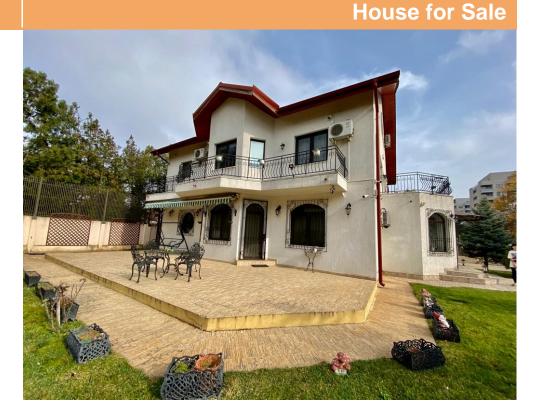

## **CARACTERISTICS**

▶ AREA: Baneasa

► Usable surface: 441 sqm ► Land Surface: 1000 sqm

No. of Bedrooms: 6

No. of Rooms: 8

No. of Bathrooms: 4

Parking places: 3

Construction year: 2008

Maximum height: P+1E+M

▶Balconies : 2

No. of Balconies: 5

## FINISHES/EQUIPMENT

Furniture: Furnished

▶ Others: Alarm system, AC, Jacuzzi, Sandstone, Faience, Insulated Windows , Garage, Heating System, Internet and Voice Connection

## **DESCRIPTION**

The villa is located in a safe and quiet neighborhood, in Pipera, near to the international schools and Baneasa forest. VILLA - with 6 domitoare, 4 bathrooms, large courtyard, garage;

GROUND FLOOR - living room, dining room, vestibule, kitchen, bathroom, bedroom/ office and terrace;

FLOOR 1 – 4 bedrooms, 2 bathrooms, 2 terraces;

ATTIC— 2 rooms, a bathroom, storage spaces;

890,000 EUR

**9.12 BITCOIN** 