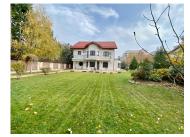

## **CARACTERISTICS**

▶ AREA: Baneasa

► Usable surface: 441 sqm ► Land Surface: 1000 sqm

No. of Bedrooms: 6

No. of Rooms: 8

No. of Bathrooms: 4

Parking places: 3

Construction year: 2008

## **DESCRIPTION**

The villa is located in a safe and quiet neighborhood, in Pipera, near to the international schools and Baneasa forest. VILLA - with 6 domitoare, 4 bathrooms, large courtyard, garage;