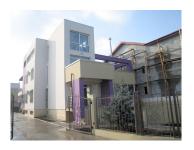

## DESCRIPTION

The property offered for sale is situated in Voluntari area, in an area with easy access to Otopeni Airport and the commercial area Baneasa and to the center of Bucharest. The area benefits of access to means of transportation. The compound is made from 2 main buildings and some annexes. 1st Building: Semi-basement + Ground floor + 2 Floor Footprint: 203 sqm Unfolded area: 538 sqm Total area 857 sqm (the terraces included) 2nd Building: Semi-basement + Ground Floor + 3 Floor Footprint: 415 sqm Unfolded area: 1.261 sqm On the 2nd and 3rd floor there are some terraces; Annexes: Rainwater basin: surface 27 sqm Water management: ground floor; Footprint: 27 sqm Total area: 124 sqm (terraces included);