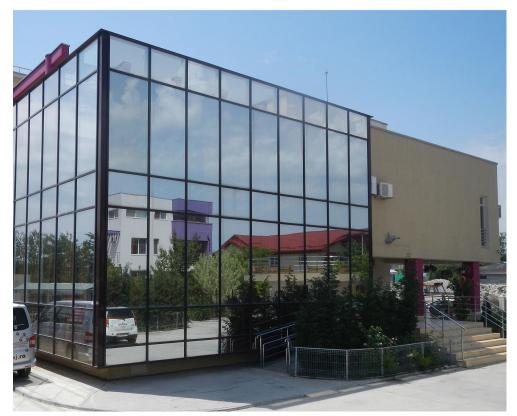

## DESCRIPTION

The property offered for sale is situated in Voluntari area, in an area with easy access to Otopeni Airport and the commercial area Baneasa and to the center of Bucharest. The area benefits of access to means of transportation. The compound is made from 2 main buildings and some annexes. 1st Building: Semi-basement + Ground floor + 2 Floor Footprint: 203 sqm Unfolded area: 538 sqm Total area 857 sqm (the terraces included) 2nd Building: Semi-basement + Ground Floor + 3 Floor Footprint: 415 sqm Unfolded area: 1.261 sqm On the 2nd and 3rd floor there are some terraces; Annexes: Rainwater basin: surface 27 sqm Water management: ground floor; Footprint: 27 sqm Total area: 124 sqm (terraces included);