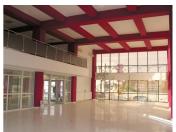

## DESCRIPTION

The property offered for sale is situated in Voluntari area, in an area with easy access to Otopeni Airport and the commercial area Baneasa and to the center of Bucharest. The area benefits of access to means of transportation. The compound is made from 2 main buildings and some annexes. 1st Building: Semi-basement + Ground floor + 2 Floor Footprint: 203 sqm Unfolded area: 538 sqm Total area 857 sqm (the terraces included) 2nd Building: Semi-basement + Ground Floor + 3 Floor Footprint: 415 sqm Unfolded area: 1.261 sqm On the 2nd and 3rd floor there are some terraces; Annexes: Rainwater basin: surface 27 sqm Water management: ground floor; Footprint: 27 sqm Total area: 124 sqm (terraces included);