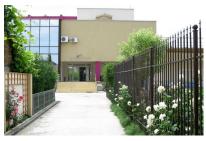

## DESCRIPTION

The property offered for sale is situated in Voluntari area, in an area with easy access to Otopeni Airport and the commercial area Baneasa and to the center of Bucharest. The area benefits of access to means of transportation. The compound is made from 2 main buildings and some annexes. 1st Building: Semi-basement + Ground floor + 2 Floor Footprint: 203 sqm Unfolded area: 538 sqm Total area 857 sqm (the terraces included) 2nd Building: Semi-basement + Ground Floor + 3 Floor Footprint: 415 sqm Unfolded area: 1.261 sqm On the 2nd and 3rd floor there are some terraces; Annexes: Rainwater basin: surface 27 sqm Water management: ground floor; Footprint: 27 sqm Total area: 124 sqm (terraces included);