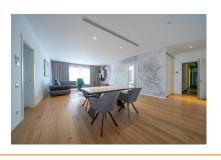

## DESCRIPTION

The apartment offered for rent is located in Herastrau area, near Herastrau Park and the Chinese Embassy, close from several restaurants, coffee shops, with easy access to Baneasa Shopping City, Promenada Mall, but also to the center of Bucharest. The apartment is divided as follows: wide and bright living room, 2 bedrooms, kitchen, 2 bathrooms, gorgeous terrace along the entire length of the apartment, hallway, dressing room; Finishes and arrangements: elegant and very good quality furniture; parquet, ceramic tiles; wallpaper; own central heating; air conditioning;