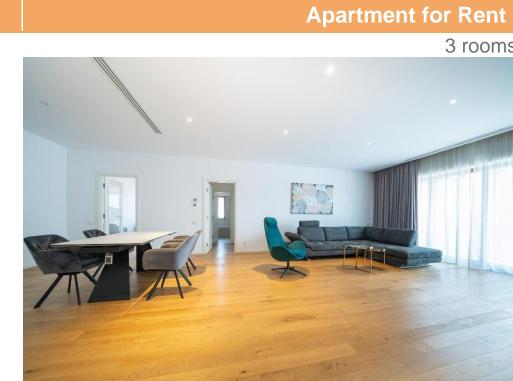

## DESCRIPTION

The apartment offered for rent is located in Herastrau area, near Herastrau Park and the Chinese Embassy, close from several restaurants, coffee shops, with easy access to Baneasa Shopping City, Promenada Mall, but also to the center of Bucharest. The apartment is divided as follows: wide and bright living room, 2 bedrooms, kitchen, 2 bathrooms, gorgeous terrace along the entire length of the apartment, hallway, dressing room; Finishes and arrangements: elegant and very good quality furniture; parquet, ceramic tiles; wallpaper; own central heating; air conditioning;