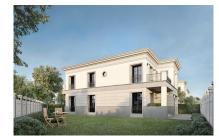

## **CARACTERISTICS**

**AREA**: Pipera

► Usable surface: 304 sqm ► Built surface: 432 sqm

Land Surface: 741 sqm

No. of Bedrooms: 4

No. of Rooms: 6

▶ No. of Bathrooms: 5

▶ Parking places: 3

Construction year: 2022

No. of Balconies: 1