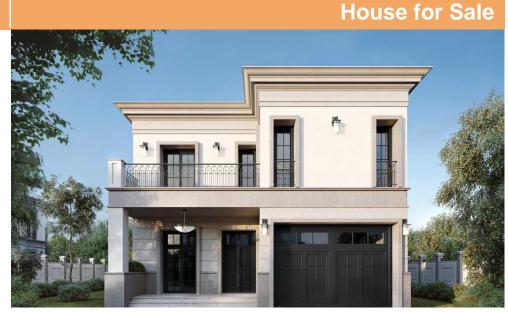

## **CARACTERISTICS**

**AREA**: Pipera

► Usable surface: 304 sqm ► Built surface: 432 sqm

Land Surface: 741 sqm

No. of Bedrooms: 4

No. of Rooms: 6

▶ No. of Bathrooms: 5

▶ Parking places: 3

Construction year: 2022

No. of Balconies: 1

## **DESCRIPTION**

In proximity to the best schools and kindergartens, both private and public: British School American School, Olga Gudynn, etc.;

Shopping centers and supermarkets: Jolie Ville, Baneasa Shopping City, Pipera Plaza; Mega Image , LIDL;

Recreation and fitness spaces: Atlantis Club, World Class, Zoo; Restaurants and cafes: Strip Mall – Iancu Nicolae but also medical centers. Technical characteristics:

- Ventilated facades, insulation with mineral wool and plated with natural polished stone;
- solid wood joinery, with heights from at least 2.4 m to 2.95 m;
- underfloor heating system and centralized air conditioning system;
- heights of the rooms is at least 3.5 m on the living area on the ground floor and 3 m on the first floor;

The villa is part of an exclusive project, benefiting of a separate garage, 2 parking spaces; generous green spaces framed in a landscape project with lawn and perimeter lighting;

The deadline for completion is foreseen for the end of this year.

Villas are sold at the white stage.

1,200,000 EUR + VAT

20.50 BITCOIN + VAT

415.73 ETHEREUM + VAT