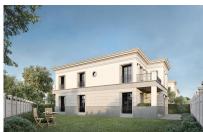

## **CARACTERISTICS**

**AREA**: Pipera

► Usable surface: 304 sqm ► Built surface: 432 sqm

Land Surface: 741 sqm

No. of Bedrooms: 4

No. of Rooms: 6

▶ No. of Bathrooms: 5

▶ Parking places: 3

Construction year: 2022

No. of Balconies: 1