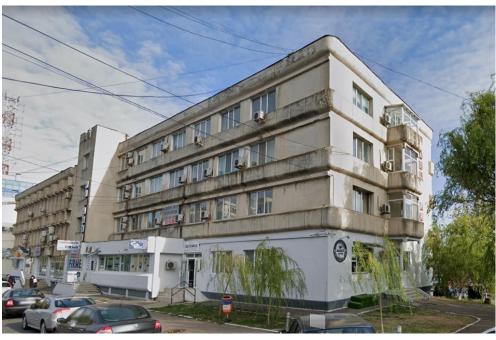

## **CARACTERISTICS**

► AREA: Galati

Built surface: 3346 sqm
Land Surface: 2139 sqm
Construction year: 1980
Maximum height: P+2 P+3

## **DESCRIPTION**

The property is located in the Galati Port area with a very beautiful opening and view of the Danube Cliff. The access to the property is very easy due to the double opening, both to the Danube Cliff Alley and to the Portului Street. The real estate is very good for investment being rented in a very large proportion and with good rental potential to 100%. The property has its own elevator and parking spaces. The property is partially rented.