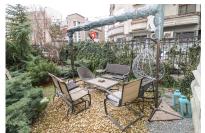

## Layout

Ground floor: Hallway, 4 rooms, bathroom,

kitchen

Floor: 5 rooms, bathroom

Garden: 170 sq.m.

Leasable area: 451 sqm

Rent: 20 €/sqm/month + VAT

Service charge: 5.55 €/sqm/month + VAT

- recently renovated and restored
- easy access, street visibility
- parking places
- building management system
- air conditioning system

- marble flooring, oak parquet, natural stone
- original stucco and paintings and restored plasters
- materials of the highest quality