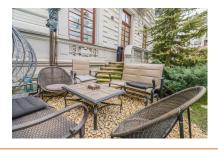

## Layout

Ground floor: Hallway, 4 rooms, bathroom,

kitchen

Floor: 5 rooms, bathroom

Garden: 170 sq.m.

Leasable area: 451 sqm

Rent: 20 €/sqm/month + VAT

Service charge: 5.55 €/sqm/month + VAT

- recently renovated and restored
- easy access, street visibility
- parking places
- building management system
- air conditioning system

- marble flooring, oak parquet, natural stone
- original stucco and paintings and restored plasters
- materials of the highest quality