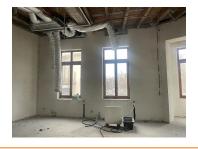

Consolidated building in the state of interior arrangement Facilities:

- centralized heating / cooling system with temperature control

- marble, parquet

- wood joinery

Building 1: D + P + E + M

Building 2: P+M