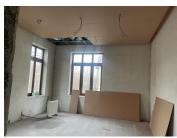

Consolidated building in the state of interior arrangement Facilities:

- centralized heating / cooling system with temperature control

- marble, parquet

- wood joinery

Building 1: D + P + E + M

Building 2: P+M