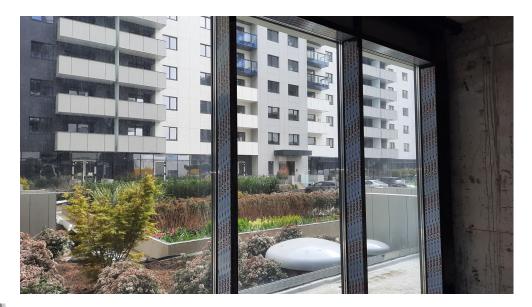

## **CARACTERISTICS**

AREA: Pipera

► Usable surface: 251 sqm ► Construction year: 2024

## **DESCRIPTION**

The spaces are located on the ground floor benefiting from 2 doors on the front and an access door in the hallway of the building. The storefronts are generous. The spaces will be arranged by each tenant depending on the specifics of the activity. Also within the complex are provided special parking lots for visitors and commercial spaces.

The spaces are suitable for service activities, showrooms, medical activities, offices.

They do not want horeca activity!