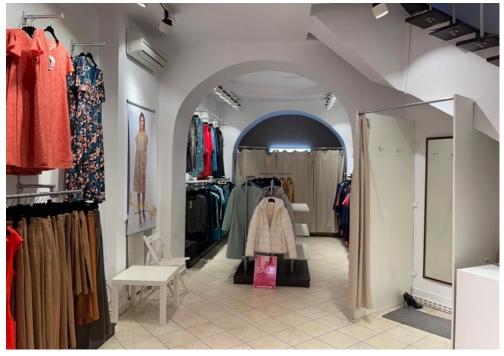

#### **DESCRIPTION**

The space is located ultra-centrally in the street area behind the Intercontinental Hotel., in a building since 1945. The space is disposed on Ground floor + Basement.

#### Facilities:

- 2 streets opening;
- fitted-out;
- fitted-out basement for commercial purposes;
- perfect for boutique, coffee shop and/or restaurant.

#### Available area:

Total U.S. 126.58 sqm Ground floor: 76.26 sqm Basement: 50.32 sqm

390,000 EUR

4.21 BITCOIN

**168.70 ETHEREUM**