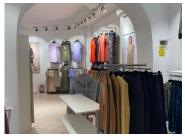

#### **DESCRIPTION**

The space is located ultra-centrally in the street area behind the Intercontinental Hotel., in a building since 1945. The space is disposed on Ground floor + Basement.

#### Facilities:

- 2 streets opening;
- fitted-out;
- fitted-out basement for commercial purposes;
- perfect for boutique, coffee shop and/or restaurant.

#### Available area:

Total U.S. 126.58 sqm Ground floor: 76.26 sqm Basement: 50.32 sqm

390,000 EUR

4.21 BITCOIN

**168.70 ETHEREUM**