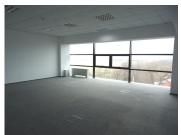

## **CARACTERISTICS**

▶ Usable surface: 7257 sqm ▶ Built surface: 8000 sqm ▶ Land Surface: 4000 sqm ▶ Parking places: 15

Construction year: 2009
Maximum height: P+3E

## Facilities:

- visible location;
- modern design;
- open space and partitions;
- 24h security;
- 2 receptions;
- false ceiling;
- floating floor
- HVAC air conditioning system—4 pipes;
- -Elevators
- parking spaces