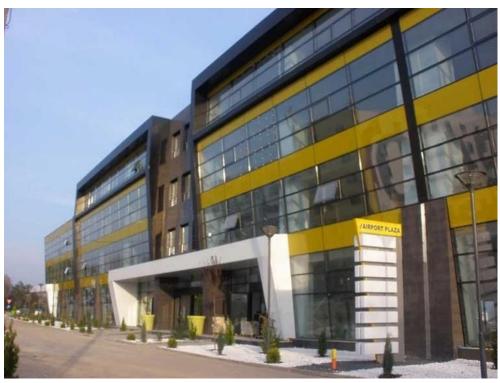

## Offices for Sale

## **DESCRIPTION**

The building is located on the street with a very good visibility, in the northern area of the capital, near Otopeni Airport with easy access to public transport.

## Facilities:

- visible location;
- modern design;
- open space and partitions;
- 24h security;
- 2 receptions;
- false ceiling;
- floating floor
- HVAC air conditioning system—4 pipes;
- -Elevators
- parking spaces