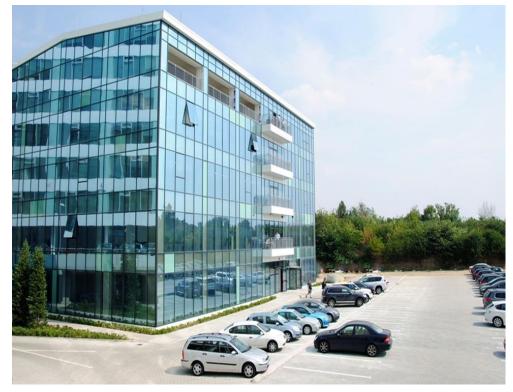

### CARACTERISTICS

- AREA: Barbu Vacarescu
- Usable surface: 1493 sqm
- **Floor**: 1, 3, 4
- Maximum height: P + 4E

#### DESCRIPTION

The space is completely arranged and divided and is situated near by Barbu Vacarescu Boulevard, benefiting of easy access to all the means of transportation.

Amenities/ Facilities: Glass curtain Fixed and mobile windows (panoramic 2,80 m height from the floor level) Suspended ceilings with light Floating floor