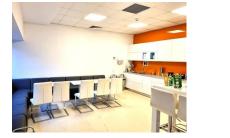

#### DESCRIPTION

The space is completely arranged and divided and is situated near by Barbu Vacarescu Boulevard, benefiting of easy access to all the means of transportation.

Amenities/ Facilities: Glass curtain Fixed and mobile windows (panoramic 2,80 m height from the floor level) Suspended ceilings with light Floating floor

Low voltage wiring under the floating floor 24 hours security system Fire detection system Internet

Air conditioning

Entry card Schindler X 2 elevator for 8 persons Smoking balconies at each level Finished bathrooms - glass halls Marble in halls Staircase with granite