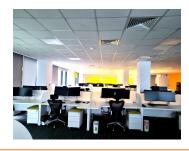

#### DESCRIPTION

The space is completely arranged and divided and is situated near by Barbu Vacarescu Boulevard, benefiting of easy access to all the means of transportation.

Amenities/ Facilities: Glass curtain Fixed and mobile windows (panoramic 2,80 m height from the floor level) Suspended ceilings with light Floating floor

Low voltage wiring under the floating floor 24 hours security system Fire detection system Internet

Air conditioning

Entry card Schindler X 2 elevator for 8 persons Smoking balconies at each level Finished bathrooms - glass halls Marble in halls Staircase with granite