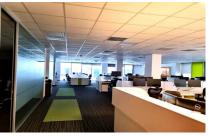

#### DESCRIPTION

The space is completely arranged and divided and is situated near by Barbu Vacarescu Boulevard, benefiting of easy access to all the means of transportation.

Amenities/ Facilities: Glass curtain Fixed and mobile windows (panoramic 2,80 m height from the floor level) Suspended ceilings with light Floating floor

Low voltage wiring under the floating floor 24 hours security system Fire detection system Internet

Air conditioning

Entry card Schindler X 2 elevator for 8 persons Smoking balconies at each level Finished bathrooms - glass halls Marble in halls Staircase with granite