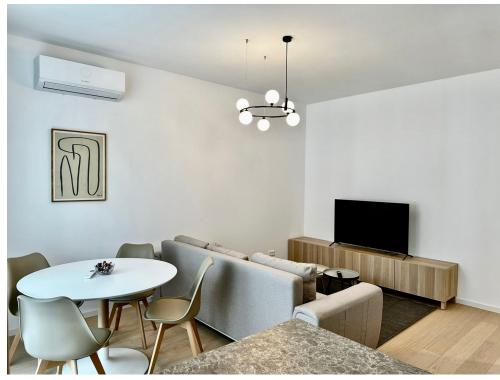

## **DESCRIPTION**

The apartment proposed for rent is located on the 4th floor in a new residential complex, built in Baneasa - Jandarmeriei area apoapa of the commercial area Baneasa Mall and Baneasa Forest.

The apartment is fully furnished and new, with underfloor heating and air conditioning in all rooms. It benefits from an underground parking space.

1,000 EUR

0.01 BITCOIN

0.26 ETHEREUM