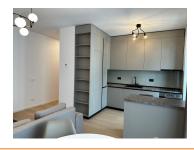

## **DESCRIPTION**

The apartment proposed for rent is located on the 4th floor in a new residential complex, built in Baneasa - Jandarmeriei area apoapa of the commercial area Baneasa Mall and Baneasa Forest.

The apartment is fully furnished and new, with underfloor heating and air conditioning in all rooms. It benefits from an underground parking space.

1,000 EUR

0.01 BITCOIN

0.26 ETHEREUM