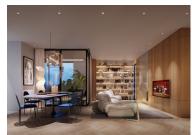

# Arch of Triumph

# **Apartment for Sale**

3 rooms

## **CARACTERISTICS**

► AREA: Arch of Triumph
► Usable surface: 137 sqm
► Built surface: 170 sqm
► Garden Surface: 246 sqm

No. of Bedrooms: 2
No. of Rooms: 3
No. of Bathrooms: 3
Parking places: 2

▶Floor: P

Construction year: 2024

► Maximum height: 2S + P + 5E + 6

retras









# Layout

Own garden of 246 sqm.

Completion term: 2024

### FINISHES/EQUIPMENT

▶ Others: Elevator, Insulated Windows , Faience, Sandstone, Parquet, Garage

#### **DESCRIPTION**

This new building, absolutely special, is located in the exclusive area near the Arc de Triumph. The property, due to its location, benefits from easy access to all the points of interest of the city and especially to everything that is of interest in the North area, Baneasa Shopping City, Otopeni Airport, the business area developed in the area of Casa Presei and Expozitiei Boulevard. FINISHES:

- Reinforced concrete structure with pillars, diaphragms and thick slab;
- Support made of brick type POROTHERM;
- Basalt wool thermo-system;
- Natural stone / glass/ wood;
- Duplex glass railings;
- The windows will b