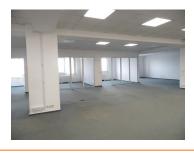

## Floreasca

## **CARACTERISTICS**

► AREA: Floreasca

▶ Usable surface: 190 sqm

▶Floor: 4

► Construction year: 2005 ► Maximum height: P+9E







## Layout

4th floor: 190 sqm

## **DESCRIPTION**

The office space is situated in Northern side of Bucharest on Calea Floreasca, at only a few minutes distance from Dorobanti Square and Primaverii neighborhood.

Facilities:

own central heating;

air conditioning York;

Schindler elevator (8 persons);

PC and phone network;

carpet;
false ceiling;
parking plot outside and inside;
security and reception;
Rental prices:
10 €/sqm/month + VAT large areas;
3.7 €/sqm/month + VAT maintenance;

10 EUR sqm + VAT