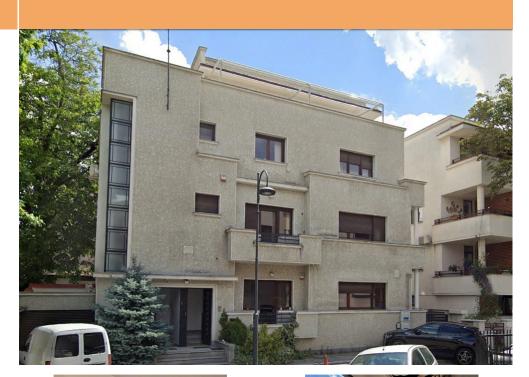

## CARACTERISTICS

THE REAL ESTATE COMPANY SINCE 1993

- AREA: Dorobanti
- Usable surface: 425 sqm
- Garden Surface: 100 sqm
- No. of Rooms: 15
- No. of Bathrooms: 7
- Parking places: 2
- Maximum height: D+P+2E+M

#### Layout

Fully renovated building, quality finishes.

Semi-basement: 57 sqm, 2 rooms and annexes.

Ground floor: 110 sqm, 3 rooms (14,19,32 sqm), kitchen, 2 bathrooms.

Floor 1: 110 sqm, 5 rooms (11-32 sqm), 2 bathrooms, 2 balconies.

Floor 2: 100 sqm, 4 rooms, 2 bathrooms.

Attic: 45 sqm open space, bathroom, 42 sqm terrace

### DESCRIPTION

The office spaces available for rent are situated in a beautifull villa in Dorobanti Square area, benefiting of easy access to Aviatorilor and Victoriei Square.

Facilities: own central heating parking places; villa was fully renovated;