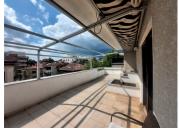

Floor 2: 100 sqm, 4 rooms, 2 bathrooms.

Attic: 45 sqm open space, bathroom, 42 sqm terrace