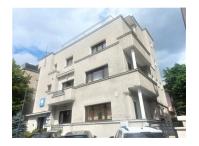

## CARACTERISTICS

THE REAL ESTATE COMPANY SINCE 1993

- AREA: Dorobanti
- Usable surface: 425 sqm
- Garden Surface: 100 sqm
- No. of Rooms: 15
- No. of Bathrooms: 7
- Parking places: 2
- Maximum height: D+P+2E+M

#### Layout

Fully renovated building, quality finishes.

Semi-basement: 57 sqm, 2 rooms and annexes.

Ground floor: 110 sqm, 3 rooms (14,19,32 sqm), kitchen, 2 bathrooms.

Floor 1: 110 sqm, 5 rooms (11-32 sqm), 2 bathrooms, 2 balconies.

Floor 2: 100 sqm, 4 rooms, 2 bathrooms.

Attic: 45 sqm open space, bathroom, 42 sqm terrace