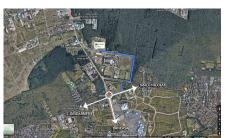

## **DESCRIPTION**

North area of Bucharest, right next to the future subway station PARIS.

Vicinities: Baneasa Shopping City, American Embassy, French high school Anna de Noailles, Stejarii Country Club According to PUG:

МЗ

POT 60% + 75% of the rest with GF+2

**CUT 2.5** 

V5

POT – no object, CUT according to PUZ Allowed usage – according to the law

V7

forest

Location North part of Bucharest, proximity of Baneasa forest, close to Baneasa mall and commercial area Easy access – frontage to DN1 and a secondary street