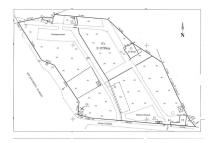

## **CARACTERISTICS**

AREA: Baneasa

▶ Usable surface: 16030 sqm

▶ **POT**: 60% ▶ **CUT**: 2.5

▶ End-use: Rezidential

Partially M3 - MIXT ~8,100 sqm

Partially V5 - infrastructure protection area, green ~4,460

Partially V7 - forest ~3,400 sqm

The area is part of the PUZ for the 6th subway route.

Urbanism certificate for information.