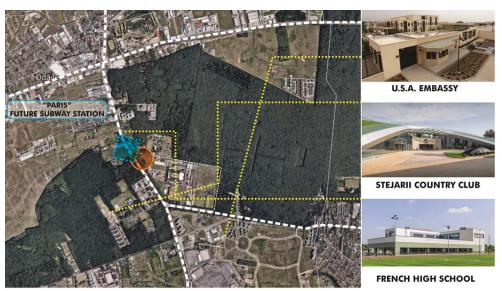

## **DESCRIPTION**

North area of Bucharest, right next to the future subway station PARIS.

Vicinities: Baneasa Shopping City, American Embassy, French high school Anna de Noailles, Stejarii Country Club According to PUG:

Future subway station - next to the the land

Property owned by a number of physical persons