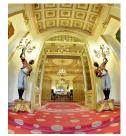

## **DESCRIPTION**

Year of construction: 1865. Completely renovated and restored in 2009.

The scale cover represents a real model of restoration for the traditional roofs specific to this type of architecture. Facilities:

- ventilation system
- surveillance system
- the building is decorated in the style of the VII century, frescoes and genuine decorations
- own heating plant
- -yard

22,000 EUR 0.22 BITCOIN 5.73 ETHEREUM