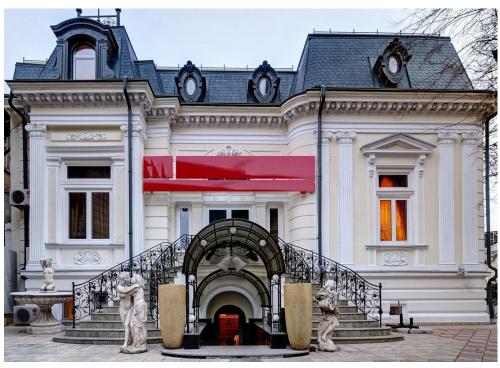

# Romana Square

#### **CARACTERISTICS**

► AREA: Romana Square
► Usable surface: 1125 sqm
► Land Surface: 1000 sqm
► Construction year: 1865
► Maximum height: D+P+1E

## Layout

Building: SB+GF+1F

Usable area: ~1,125 sqm

Semi-basement: 350 sqm

Ground floor: 430 sqm

1st Floor: 345 sqm

Land plot: 1,000 sqm

## **DESCRIPTION**

Year of construction: 1865. Completely renovated and restored in 2009.

The scale cover represents a real model of restoration for the traditional roofs specific to this type of architecture. Facilities: