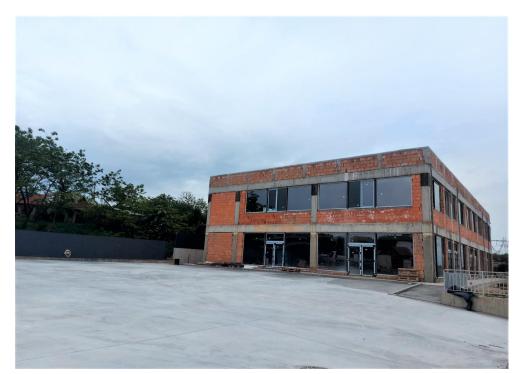

## DESCRIPTION

The building is located in the area of Theodor Pallady Boulevard, a 10-minute walk from the subway. It is near the Bucharest - Constanta highway. Facilities: The building will be completed by 15.08.2023

## CARACTERISTICS

- AREA: Theodor Pallady
- **Usable surface**: 1557 sqm
- Land Surface: 2000 sqm
- Parking places: 30
- Maximum height: D+P+1E

• Others: AC, Underfloor Heating, Insulated Windows , Heating System