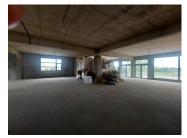

## Layout

Semi-basement: 248 sqm

Ground floor: 630 sqm

1st Floor: 645 sqm

Technical floor: technical space 38 sqm + terrace

Semi-basement: 1,000 Euro / month

Ground floor: 5,000 Euro/ month

1st Floor: 4,000 Euro/ month