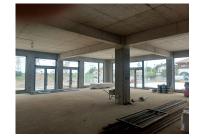

## Layout

Semi-basement: 248 sqm

Ground floor: 630 sqm

1st Floor: 645 sqm

Technical floor: technical space 38 sqm + terrace

Semi-basement: 1,000 Euro / month

Ground floor: 5,000 Euro/ month

1st Floor: 4,000 Euro/ month