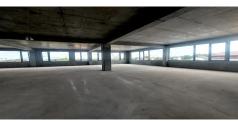

## Layout

Semi-basement: 248 sqm

Ground floor: 630 sqm

1st Floor: 645 sqm

Technical floor: technical space 38 sqm + terrace

Semi-basement: 1,000 Euro / month

Ground floor: 5,000 Euro/ month

1st Floor: 4,000 Euro/ month