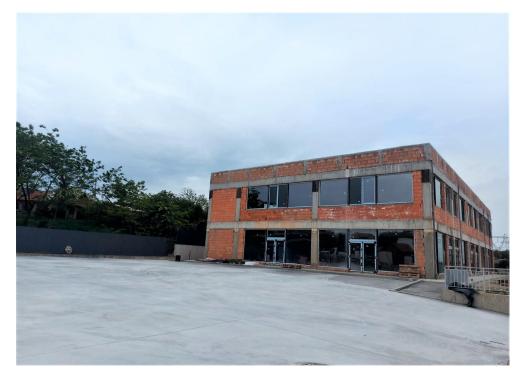

### Layout

Semi-basement: 248 sqm

Ground floor: 630 sqm

1st Floor: 645 sqm

Technical floor: technical space 38 sqm + terrace

Semi-basement: 1,000 Euro / month

Ground floor: 5,000 Euro/ month

1st Floor: 4,000 Euro/ month