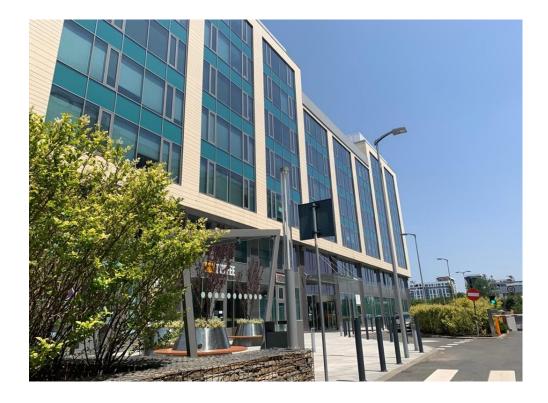

## Floreasca

## **CARACTERISTICS**

► AREA: Floreasca

▶ Usable surface: 3000 sqm

Parking places: 10

▶Floor: 1

Maximum height: S+P+6E

## **DESCRIPTION**

The space is located nearby on Bdul. Barbu Vacarescu, and Calea Floreasca benefiting from easy access to public transport. BREEMEN certified building.

Facilities:

Curtain Glass

Fixed and mobile windows