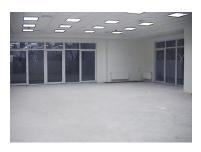

#### Layout

Ground floor: 312 sqm + 260 sqm terrace

1st Floor: 385 sqm 6th Floor: 225 sqm

### **DESCRIPTION**

The building is situated very close to Romana Square, Calea Victoriei, Ana Ipatescu Boulevard. Facilities:

- own heating
- open space
- air conditioning
- grit stone and faience inside the sanitary groups and office.
- the office spaces have carpets.