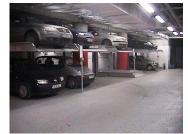

### **CARACTERISTICS**

AREA: Romana SquareUsable surface: 922 sqmParking places: in garaj

**▶ Floor**: P, 1, 6

Maximum height: D+P+ 7 E
Subdivision: open space

## FINISHES/EQUIPMENT

Others: AC, Elevator, Storage rooms, Garage, Sandstone, Faience, Insulated Windows