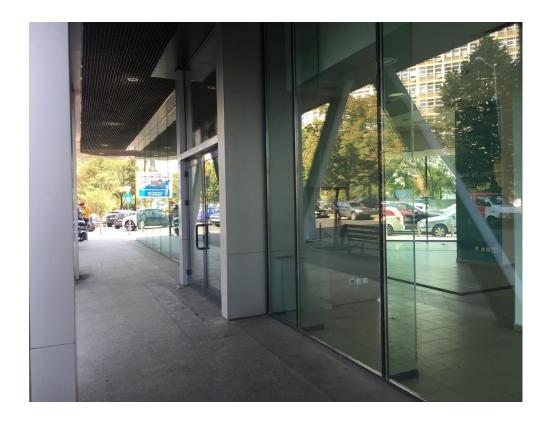

### **DESCRIPTION**

Office building situated at the crossroad between Barbu Vacarescu and Lacul Tei Boulevard next to the subway station Stefan cel Mare. The location allows an extremely easy access to all means of transportation and to the International Airport Otopeni. The commercial space offered for rent is situated at the ground floor offering a large shopping window.