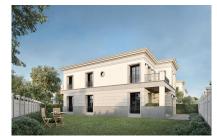

## **CARACTERISTICS**

► **AREA**: Pipera

► Usable surface: 329 sqm ► Built surface: 590 sqm

Land Surface: 1100 sqm

No. of Bedrooms: 4

No. of Bathrooms: 4
Parking places: 3

Construction year: 2023

No. of Balconies: 1

The villa is part of an exclusive project, benefiting of a separate garage, 2 parking spaces; generous green spaces framed in a landscape project with lawn and perimeter lighting;

The deadline for completion is foreseen for the end of this year.