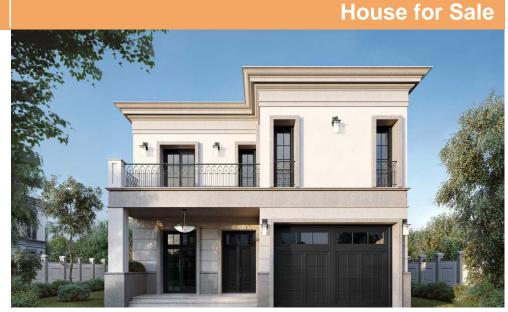

## Pipera

## **CARACTERISTICS**

► **AREA**: Pipera

► Usable surface: 329 sqm ► Built surface: 590 sqm

Land Surface: 1100 sqm

No. of Bedrooms: 4

No. of Bathrooms: 4
Parking places: 3

Construction year: 2023

No. of Balconies: 1

## **DESCRIPTION**

In proximity to the best schools and kindergartens, both private and public: British School American School, Olga Gudynn, etc.;

Shopping centers and supermarkets: Jolie Ville, Baneasa Shopping City, Pipera Plaza; Mega Image , LIDL;

Recreation and fitness spaces: Atlantis Club, World Class, Zoo; Restaurants and cafes: Strip Mall – Iancu Nicolae but also medical centers. Technical characteristics:

- Ventilated facades, insulation with mineral wool and plated with natural polished stone;
- solid wood joinery, with heights from at least 2.4 m to 2.95 m;
- underfloor heating system and centralized air conditioning system;
- heights of the rooms is at least 3.5 m on the living area on the ground floor and 3 m on the first floor;

The villa is part of an exclusive project, benefiting of a separate garage, 2 parking spaces; generous green spaces framed in a landscape project with lawn and perimeter lighting;

The deadline for completion is foreseen for the end of this year.