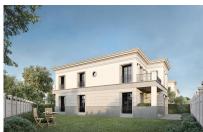

## **CARACTERISTICS**

► **AREA**: Pipera

► Usable surface: 329 sqm ► Built surface: 590 sqm

Land Surface: 1100 sqm

No. of Bedrooms: 4

No. of Bathrooms: 4
Parking places: 3

Construction year: 2023

No. of Balconies: 1

The villa is part of an exclusive project, benefiting of a separate garage, 2 parking spaces; generous green spaces framed in a landscape project with lawn and perimeter lighting;

The deadline for completion is foreseen for the end of this year.