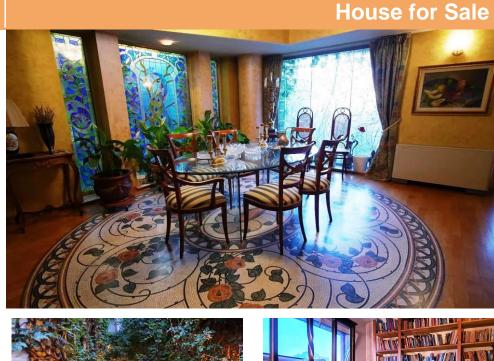

## DESCRIPTION

The building is located in Ion Mihalache area, close to Domenii at only a few minutes away from Victoriei Square. Facilities:

- spectacular terrace
- parquet, sandstone, faience;
- air conditioning
- stained glass
- own central heating