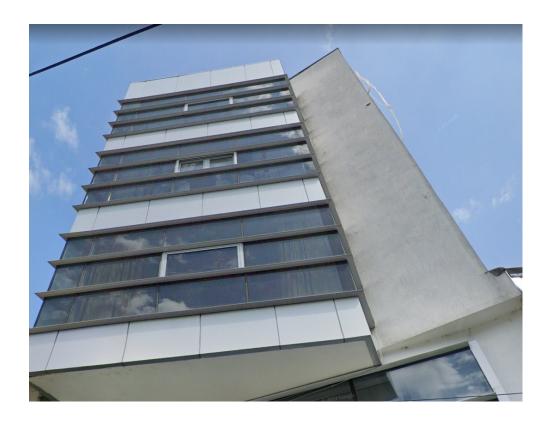

#### **CARACTERISTICS**

AREA: Maria Rosetti

▶ Usable surface: 1907 sqm

Land Surface: 670 sqm

▶ Parking places: 8

Construction year: 2009

Maximum height: S+P+4E

#### **DESCRIPTION**

The office building is situated in Armeneasca - Maria Rosetti area, benefiting of easy access to all the important point of interest in the city. Facilities:

2 elevators
HVAC centralized heating system
terrace of ~ 360 sqm
underground parking
server room;
video surveillance
access control;