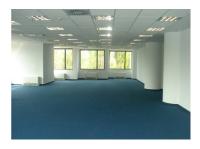

### Layout

2nd floor: 113 sqm

Maintenance: 3.5 € / sqm / month + VAT

Parking: 55 € / parking space / month + VAT

#### Facilities:

- Open space + bathroom / level 2 elevators

- Carpet, tiles
- Central heating
- Air conditioning
- Security, reception Available immediately.

The property benefits from easy access to both center and north of Bucharest.