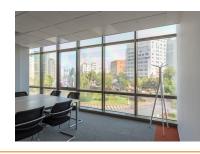

#### CARACTERISTICS

- AREA: Unirii Blvd
- **Usable surface**: 9000 sqm
- Parking places: 100
- Maximum height: S+P+13E

Layout

Ground floor: 286 sqm

1st Floor: 600 sqm

2nd Floor: 960 sqm

5th Floor: 400 sqm

Rental price:

#### DESCRIPTION

The building is located very close to Unirii Blvd and Bucharest Mall, at only few minutes faraway from Unirii Square.

Facilities:

- air conditioned 4 pipes
- telephone and PC network
- security system
- reception
- parking places: 100 Euro/place (basement)