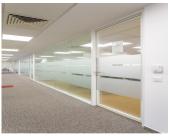

#### CARACTERISTICS

- AREA: Unirii Blvd
- **Usable surface**: 9000 sqm
- Parking places: 100
- Maximum height: S+P+13E

Layout

Ground floor: 286 sqm

1st Floor: 600 sqm

2nd Floor: 960 sqm

5th Floor: 400 sqm

Rental price:

#### DESCRIPTION

The building is located very close to Unirii Blvd and Bucharest Mall, at only few minutes faraway from Unirii Square.

Facilities:

- air conditioned 4 pipes
- telephone and PC network
- security system
- reception
- parking places: 100 Euro/place (basement)