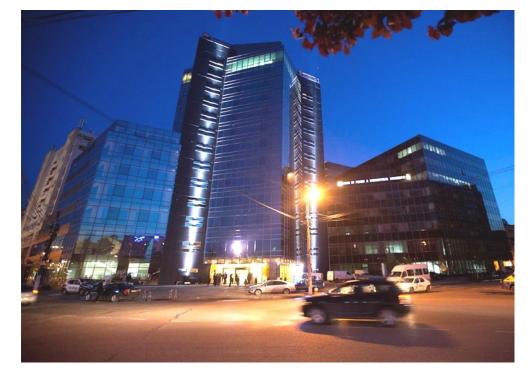

## Unirii Blvd

#### CARACTERISTICS

- AREA: Unirii Blvd
- **Usable surface**: 9000 sqm
- Parking places: 100
- Maximum height: S+P+13E

Layout

Ground floor: 286 sqm

1st Floor: 600 sqm

2nd Floor: 960 sqm

5th Floor: 400 sqm

Rental price:

#### DESCRIPTION

The building is located very close to Unirii Blvd and Bucharest Mall, at only few minutes faraway from Unirii Square.

Facilities:

- air conditioned 4 pipes
- telephone and PC network
- security system
- reception
- parking places: 100 Euro/place (basement)