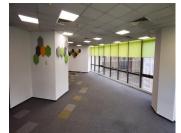

#### CARACTERISTICS

- AREA: Unirii Blvd
- **Usable surface**: 9000 sqm
- Parking places: 100
- Maximum height: S+P+13E

Layout

Ground floor: 286 sqm

1st Floor: 600 sqm

2nd Floor: 960 sqm

5th Floor: 400 sqm

Rental price:

#### DESCRIPTION

The building is located very close to Unirii Blvd and Bucharest Mall, at only few minutes faraway from Unirii Square.

Facilities:

- air conditioned 4 pipes
- telephone and PC network
- security system
- reception
- parking places: 100 Euro/place (basement)