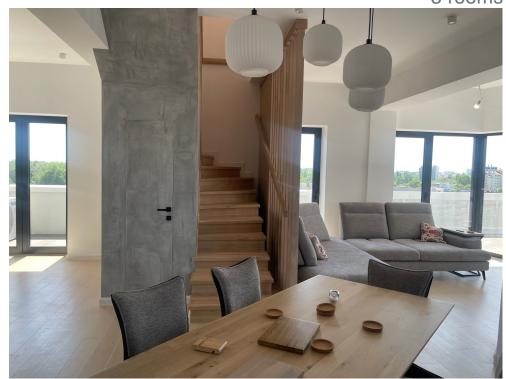

## 5 rooms

THE REAL ESTATE COMPANY SINCE 1993

- AREA: Baneasa
- Usable surface: 141.27 sqm

Baneasa

- Built surface: 186.54 sqm
- No. of Rooms: 5
- No. of Bathrooms: 3
- Parking places: 2
- Floor: 6+7
- Construction year: 2022
- No. of Balconies: 1

## DESCRIPTION

The building has an exceptional location being situated in Baneasa area near Herastrau Park. Modern facilities and amenities: Large windows Panoramic view Own central heating; underfloor heating Electric rolls Air conditioning Smart home 2 parking spaces in the underground Security on the ground floor of the building 5-room apartment: Living + dining + 3 bedrooms + 3 bathrooms + kitchen, terrace 35 sqm;