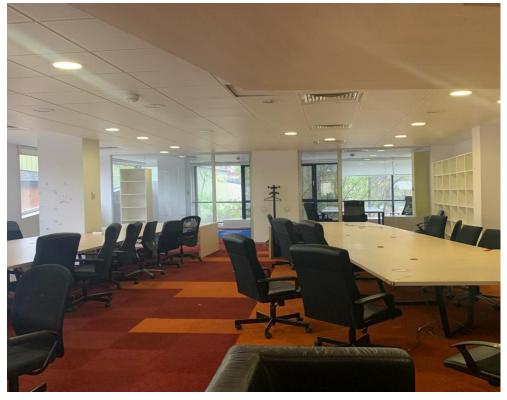

## **DESCRIPTION**

The building is situated very close to Romana Square and has easy access to all means of transportation, including the subway which is at only 5 minutes distance.

Facilities:

open space/ level and partition; natural light on all sides; sanitary group and arranged kitchen;

air conditioning;

2 elevators;

underground parking places - 32 parking places;

2 additional buildings

3,950,000 EUR + VAT

**65.98 BITCOIN + VAT** 

**1,457.03 ETHEREUM + VAT**