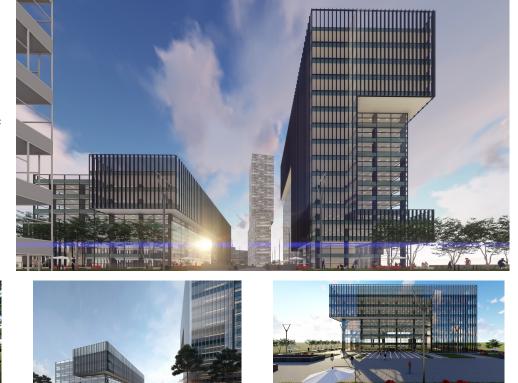

## Politehnica

#### DESCRIPTION

The office building offered for sale is situated in the central western side of Bucharest the newest business corner of the city, in the center of an animated young people community nest to very close to Polytechnic University. The building is situated close to many commercial centers, the subway station Petrache Poenaru (former Semanatoarea) is situated inside this business park, the project benefiting of all means of transportation, and of an extremely easy access to all the important point of interest in the city. Facilities:

A+ class office building; open space; false ceiling Natural light; BMS; HVAC; Smoke/ fire detectors; Fire prevention system; Access control; Server rooms; Administration and property management; Restaurant; Locker room with showers; Coffee shop; Supermarket; 6 elevators; LED lights;