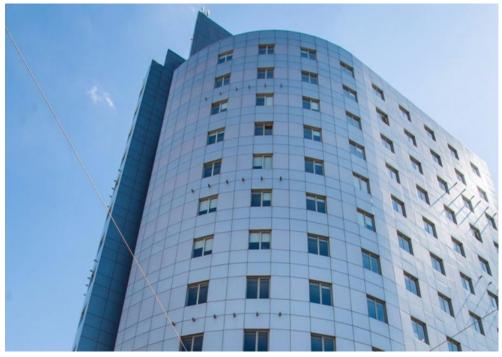

## Calea Victoriei

## CARACTERISTICS

- AREA: Calea Victoriei
- Usable surface: 12.078 sqm
- Floor: Et.7, Et.14
- Maximum height: S+P+14

> Others: Security, AC, Elevator, Internet and Voice Connection, TV Cable, Sandstone,

## DESCRIPTION

Office spaces for rent situated very close to Victoriei Square, ultracentral, at only a few minutes distance from the subway station, Government Palace and many bank offices. Facilities: false ceiling HVAC air conditioning system reception 60 parking place raised floor