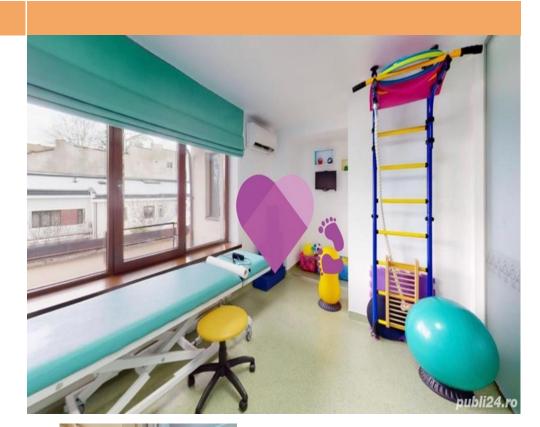

## DESCRIPTION

The building is located at only a few minutes away from Stefan cel Mare, in the immediate vicinity of the Boulevard Lacul Tei. Facilities:

- 6 medical offices
- the cabinets are compartmentalized by glass walls, glass doors with closure, medical linoleum.
- Heating through its own boiler
- Inverter type air conditioning in each office
- Video surveillance
- External / internal advertisement signage