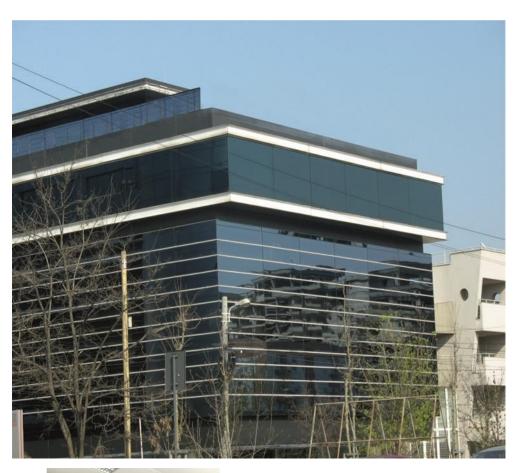

## Aviatiei

#### **CARACTERISTICS**

► AREA: Aviatiei

Usable surface: 3844 sqm
Built surface: 5554 sqm

Parking places: 4

Floor: 1

Maximum height: D+P+5E

#### **DESCRIPTION**

Office building for sale situated in the north area of Bucharest having a good visibility.

The location allows a great access to all means of transportation including Aurel Vlaicu subway station and to all the important point of interest, to DN1, Baneasa area and Otopeni Airport.