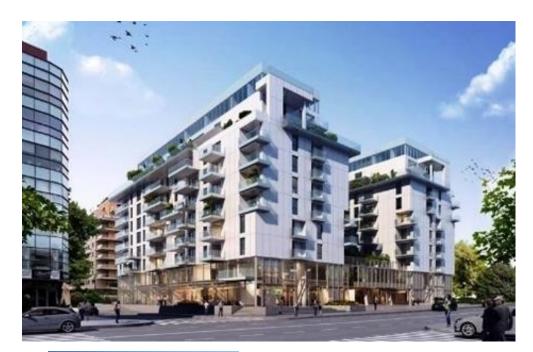

## DESCRIPTION

The commercial space for rent is situated at the ground floor of a residential building in Aviatiei neighborhoods, at the crossroad between Nicolae Carmfil Boulevard and Pipera Road in an exquisite area, close to the subway station Aurel Vlaicu. Total usable area: 70.9 sqm

Facilities:

- the space has a great shopping window to Pipera Road and benefits of a great terrace of 92.05 sqm;
- underground parking places;
- open space;

sanitary group;

Available immediately.

3,500 EUR + VAT