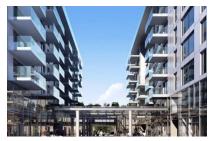

## DESCRIPTION

The commercial space for rent is situated at the ground floor of a residential building in Aviatiei neighborhoods, at the crossroad between Nicolae Carmfil Boulevard and Pipera Road in an exquisite area, close to the subway station Aurel Vlaicu. Total usable area: 70.9 sqm

Facilities:

- the space has a great shopping window to Pipera Road and benefits of a great terrace of 92.05 sqm;
- underground parking places;
- open space;

sanitary group;

Available immediately.

3,500 EUR + VAT