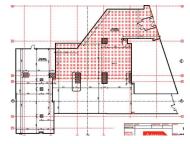

#### Layout

1st Ground floor: 500 sqm

2nd Ground floor: 280 sqm

The space of 500 sqm - 11Euro/ sqm/

month + VAT

The space of 280 sqm - exclusivelly for

food: 8% from the turnover.

Maintenance: