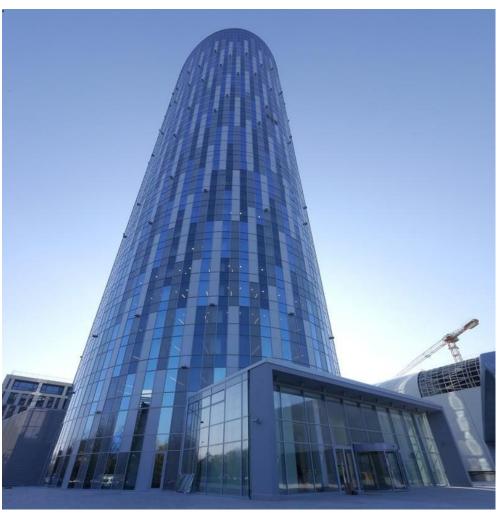

# Floreasca

#### **DESCRIPTION**

The highest office building in Bucharest, is right in the heart of the financial city center, at few minutes away from Aurel Vlaicu subway

### station.

Building with large, open spaces which benefits of natural light.