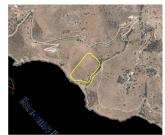

## Kalymnos

CARACTERISTICS

AREA: Kalymnos

Land Surface: 16218.42 sqm









## DESCRIPTION

The land plot offered for sale is situated in Greece on a beautiful island named Kalymnos, benefiting of a large frontage to Aegean Sea. The access to the plot of land is achieved via a public road built of concrete. The public road is connected to the main (provincial) road directly.

Depending on the use of the building that will be created there are some restrictions:

If the building's use is residential its maximum area would be 360 square meters with a maximum amount of floors set to 2 and building's total height can't be larger than 7,5 m.

for an industrial use or hotel, the maximum area built upon would be 60% of the total area.