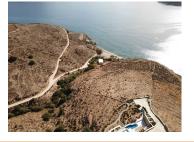

Depending on the use of the building that will be created there are some restrictions:

If the building's use is residential its maximum area would be 360 square meters with a maximum amount of floors set to 2 and building's total height can't be larger than 7,5 m.

for an industrial use or hotel, the maximum area built upon would be 60% of the total area.