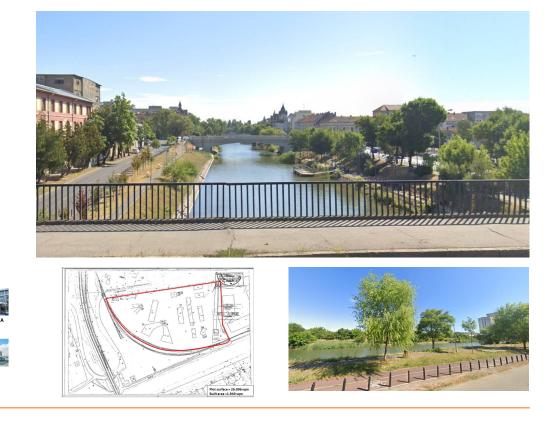

## DESCRIPTION

PARCUL

RÂUL BEGA

The subject property is located in the south west side of Timisoara, in industrial area Solventul, on Nicolae Titulescu street, on the left side in the direction from downtown., approximately 3 km away from city center.

Nearby vicinities include former industrial platform of Solventul. However most industrial activities in the area have been relocated Property has a direct view to Bega canal; area across the canal is residential (villas)

Approx. 700m away from limits of residential area

KAUFLAND

HOPPI

The access to the property is made directly from Nicolae Titulescu, - asphalted street with one lane circulating track on each direction. Street opening is 256 linear meters