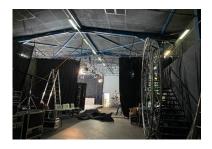

## **DESCRIPTION**

Building 1: unfolded area 1,208 sqm: offices, sound studio, editing and post-production offices, film and TV production set, storage annexes, ridge height 7.8 m

Land 1: 2,560.96 sqm

Building 2: unfolded area 1,198.5 sqm: service and microproduction equipment, technical team offices, warehouse of goods for sale, warehouse for sound equipment, light and video rental, storage annexes.