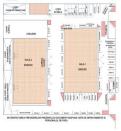

## **CARACTERISTICS**

► AREA: Oltenitei

Land Surface: 4912 sqm

Total land: 4,912 sqm Opening: 62 m

2 gates for heavy truck access

3,500,000 EUR + VAT

35.66 BITCOIN + VAT

915.04 ETHEREUM + VAT