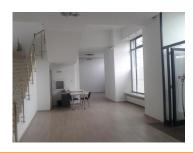

#### **DESCRIPTION**

The space is situated in Unirii Square is disposed on Ground floor + Mezzanine and is perfectly suitable for shworoom, medical center shop, or office.

Facilities:

open space;

4 sanitary groups;

2 entrances in front of the building and another 2 for suppliers.

the floors are paved with parquet inside the commercial spaces and with carpet inside offices;

fire prevention system;

video surveillance system;