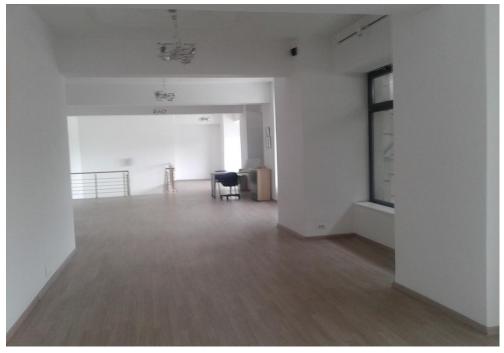

#### **DESCRIPTION**

The space is situated in Unirii Square is disposed on Ground floor + Mezzanine and is perfectly suitable for shworoom, medical center shop, or office.

Facilities:

open space;

4 sanitary groups;

2 entrances in front of the building and another 2 for suppliers.

the floors are paved with parquet inside the commercial spaces and with carpet inside offices;

fire prevention system;

video surveillance system;