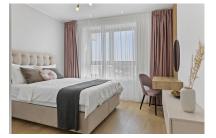

## CARACTERISTICS

- AREA: Aviatiei
- **Usable surface**: 645.45 sqm
- No. of Bedrooms: 1
- No. of Rooms: 2
- No. of Bathrooms: 1
- Parking places: 11
- Construction year: 2022
- Balconies : 1

The 8 apartments are disposed:

2nd Floor: 2 rooms apartment - surface 79.13 sqm;

3rd Floor: 2 room apartment - surface 79.34 sqm;

6th Floor: 2 room apartment - surface 79.34 sqm;

7th Floor: 2 room apartment - surface 79.13 sqm;

## 2 rooms

8th Floor: 2 room apartment - surface 85.02 sqm;

10th Floor: 3 apartment/ 2 room each apartment with surfaces of 79.13 sqm, 79.34 sqm, 85.02 sqm

8 parking places in the underground and 3 parking floors above ground;