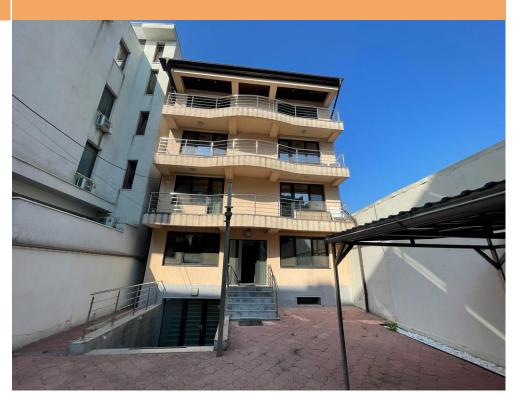

## **DESCRIPTION**

The office building is situated in Northern side of Bucharest at 10 minutes distance from Promenada Mall. The building benefits of easy access both from DN1 or Henri Coanda International Airport.

## **CARACTERISTICS**

► **AREA**: Aviatiei

► Usable surface: 360 sqm ► Land Surface: 300 sqm

No. of Rooms: 10
No. of Bathrooms: 5
Parking places: 4

Construction year: 2016Maximum height: D+P+3E