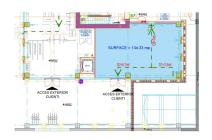

## CARACTERISTICS

- AREA: Calea Serban Voda
- Usable surface: 134.33 sqm
- Floor: P
- Construction year: 2020
- Maximum height: 2S+P+7E

## DESCRIPTION

Office building situated very close to Tineretului subway station, with a beautiful park view at only 1 station distance to Unirii Square. Facilities:

- false ceiling
- BMS
- usable height 2.80 m
- HVAC 4 pipes;
- voice and PC network;
- high speed and high capacity elevators;
- raised floor;
- fire detection and prevention system
- 1st phase of construction:
- Lettable area: 30,450 sqm
- Available area: 134.33 sqm + 12 sqm terrace
- Terrace: 12 Euro/sqm/month + VAT
- Maintenance: 3.75 Euro/sqm/month + VAT
- Parking place: 100 €/loc/luna + TVA