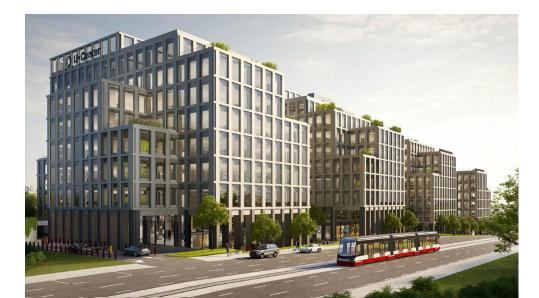

## Calea Serban Voda

## DESCRIPTION

Office building situated very close to Tineretului subway station, with a beautiful park view at only 1 station distance to Unirii Square. Facilities:

- false ceiling
- BMS
- usable height 2.80 m
- HVAC 4 pipes;
- voice and PC network;
- high speed and high capacity elevators;
- raised floor;
- fire detection and prevention system
- 1st phase of construction:
- Lettable area: 30,450 sqm
- Available area: 134.33 sqm + 12 sqm terrace
- Terrace: 12 Euro/sqm/month + VAT
- Maintenance: 3.75 Euro/sqm/month + VAT
- Parking place: 100 €/loc/luna + TVA