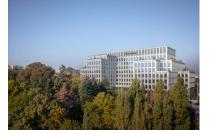

## Calea Serban Voda

## DESCRIPTION

Office building situated very close to Tineretului subway station, with a beautiful park view at only 1 station distance to Unirii Square. Facilities:

- false ceiling
- BMS
- usable height 2.80 m
- HVAC 4 pipes;
- voice and PC network;
- high speed and high capacity elevators;
- raised floor;
- fire detection and prevention system
- 1st phase of construction:
- Lettable area: 30,450 sqm
- Available area: 134.33 sqm + 12 sqm terrace
- Terrace: 12 Euro/sqm/month + VAT
- Maintenance: 3.75 Euro/sqm/month + VAT
- Parking place: 100 €/loc/luna + TVA