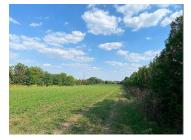

## **CARACTERISTICS**

► AREA: Snagov

Land Surface: 20000 sqm

End-use: Rezidential

Land width: 65 m Land length: 330

On the whole street area the ground is fenced with wrought iron fence with concrete base;

And on the other surface it is surrounded by a net fence with a concrete base.