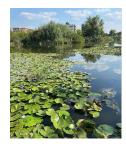

## **DESCRIPTION**

The urban land offered for sale has an exceptional location on the shores of Snagov Lake, with a double opening to it of about 170 m (65 sqm + 105 sqm).

The area in which it is located offers easy access both to the Bucuresti Ploiesti Highway and to the National Road Bucuresti Ploiesti exit from Ciolpani. Nearby is Snagov Forest, Snagov Palace and across the lake is Snagov Club.

The land has a street front of 65 m.

Concrete pontoon at the lake which is an advantage for boat owners, because the new rules no longer allow the construction of this type of pontoon;

Current, Gas, Sewerage, internet access at the gate.