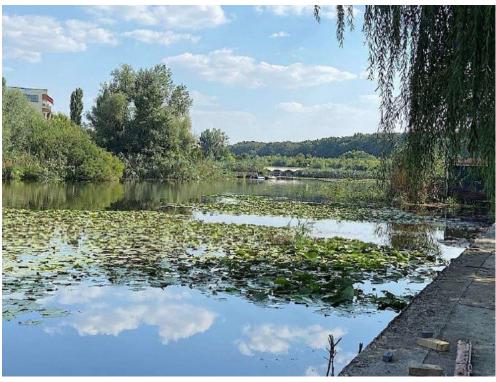

## **DESCRIPTION**

The urban land offered for sale has an exceptional location on the shores of Snagov Lake, with a double opening to it of about 170 m (65 sqm + 105 sqm).

The area in which it is located offers easy access both to the Bucuresti Ploiesti Highway and to the National Road Bucuresti Ploiesti exit from Ciolpani. Nearby is Snagov Forest, Snagov Palace and across the lake is Snagov Club.

The land has a street front of 65 m.

Concrete pontoon at the lake which is an advantage for boat owners, because the new rules no longer allow the construction of this type of pontoon;

Current, Gas, Sewerage, internet access at the gate.