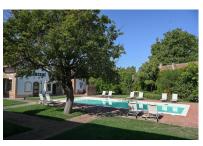

## Layout

The property consists of 4 buildings built somewhere at the end of the 19th century.

Heated outdoor pool 16.5 x 6.5 m built in 2019

4 buildings from the 19th century and the beginning of the 20th century, completely renovated: