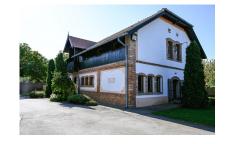

## Layout

The property consists of 4 buildings built somewhere at the end of the 19th century.

Heated outdoor pool 16.5 x 6.5 m built in 2019

4 buildings from the 19th century and the beginning of the 20th century, completely renovated:

- possibility of transformation into other 6-8 rooms, existing plan, 6 double rooms and an apartment

Accommodation 2-7 rooms and one apartment

Winery building - tasting capacity and table for 30 people

2 covered terraces with a capacity of approximately 200 people