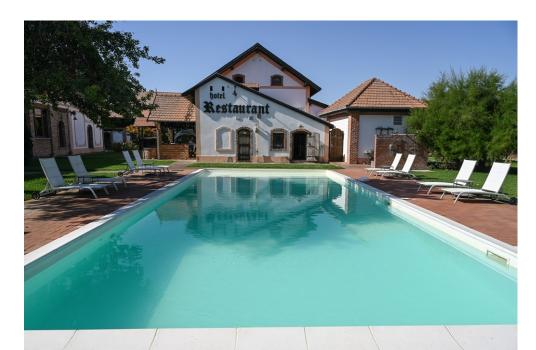

## Layout

The property consists of 4 buildings built somewhere at the end of the 19th century.

Heated outdoor pool 16.5 x 6.5 m built in 2019

4 buildings from the 19th century and the beginning of the 20th century, completely renovated:

Restaurant disposed on 2 levels

- capacity of approximately 200 seats, 40 on the ground floor, rest upstairs

Building 1 accommodation with reception and conference room:

- capacity approximately 150 people