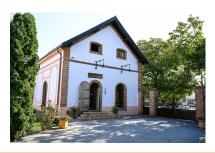

## Layout

The property consists of 4 buildings built somewhere at the end of the 19th century.

Heated outdoor pool 16.5 x 6.5 m built in 2019

4 buildings from the 19th century and the beginning of the 20th century, completely renovated: